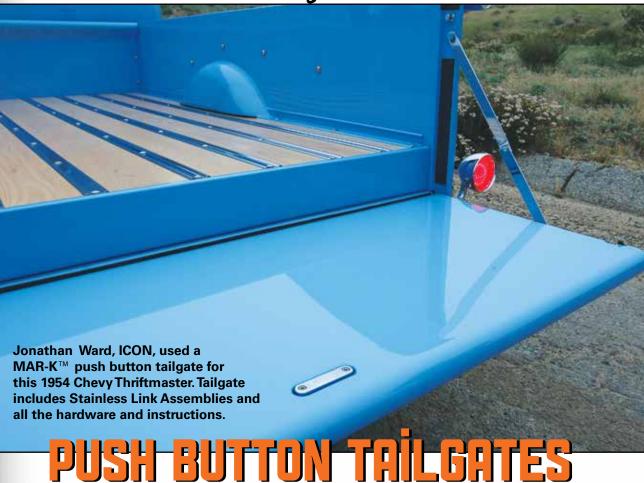

Push All the Right Buttons with our

Inside view of the push button tailgate in closed position on the 1954 Chevy Thriftmaster made by Jonathan Ward, ICON.

MAR-K<sup>™</sup> makes complete tailgates for GM Stepsides modified to use inner push button mechanism and link assemblies to give your truck a radical new look. The latches and links are inside the tailgate hidden from view. This tailgate is perfect for those who want the traditional style without the chains, which are noisy and sometimes damage the paint finish. Tailgates are made of 16 gage electrogalvanized steel or grade 5052 aluminum in Oklahoma City, USA! Included with the tailgate are instructions and a customizing kit to convert stock bed sides to work with the hidden latches and links. MAR-K's™ bed sides are available with the upgrade to work with these tailgates! To order the upgrade with your bed side order, use part number 103077, order one upgrade per bed side.