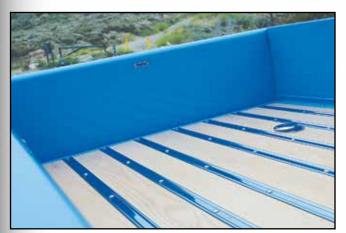

Push All the Right Buttons with our

Inside view of the push button tailgate in closed position on the 1954 Chevy Thriftmaster made by Jonathan Ward, ICON.

MAR-K<sup>™</sup> makes complete tailgates for GM Stepsides modified to use inner push button mechanism and link assemblies to give your truck a radical new look. The latches and links are inside the tailgate hidden from view. This tailgate is perfect for those who want the traditional style without the chains, which are noisy and sometimes damage the paint finish. Tailgates are made of 16 gage electrogalvanized steel or grade 5052 aluminum in Oklahoma City, USA! Included with the tailgate are instructions and a customizing kit to convert stock bed sides to work with the hidden latches and links. MAR-K's™ bed sides are available with the upgrade to work with these tailgates! To order the upgrade with your bed side order, use part number 103077, order one upgrade per bed side.