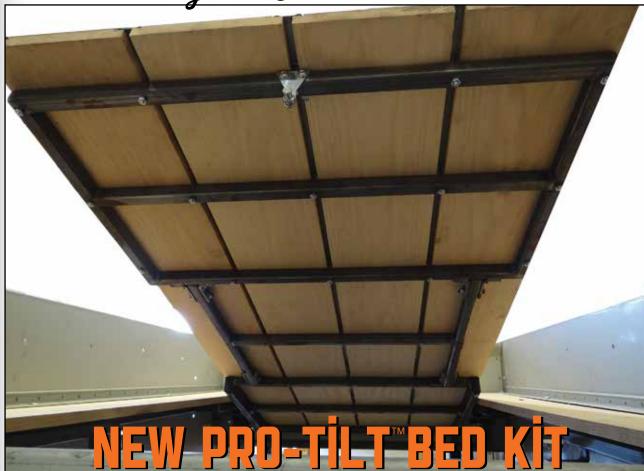

Tilt your Bed with Pro-Tilt™

The PRO-TILT™ bed looks like MAR-K's™ standard raised floor bed when closed.

## MAR-K<sup>TM</sup> NEW PRO-TILT<sup>TM</sup> GM 55-87 SHORT BED FOR STEPSIDE OR FLEETSIDE

- Kit includes frames, struts, custom cross sills, hardware and extension panel with push button and latch.
- MAR-K<sup>™</sup> exclusive push button design allows the bed to TILT for access beneath the floor.
- No wiring necessary.
- Can be installed on a new MAR-K<sup>™</sup> bed kit with upgrades for a custom look.
- Designed by MAR-K<sup>™</sup> engineers to fit and work just right with your bed.
- Bed wood and strips sold separately.

## MAR-K's™ PRO-TILT™ BED KIT

Our custom, exclusive PRO-TILT™ bed kit design is a builder's dream! Perfect for the truck enthusiast who wants the best for his project. Our patent-pending design saves time and effort for maximum results. We suggest MAR-K<sup>™</sup> Bed Sides with Custom Upgrades for stepside beds to make your installation easy. Made in Oklahoma City, USA.

## Complete PRO-TILT™ Kit

This kit contains the parts needed to assemble the complete PRO-TILT™ bed, including frames, struts, custom cross sils hardware and extension panel with push button and latch. Instructions are also included. Bed sides with custom upgrades for stepside beds are sold separately. Wood bed kits are also sold separately.