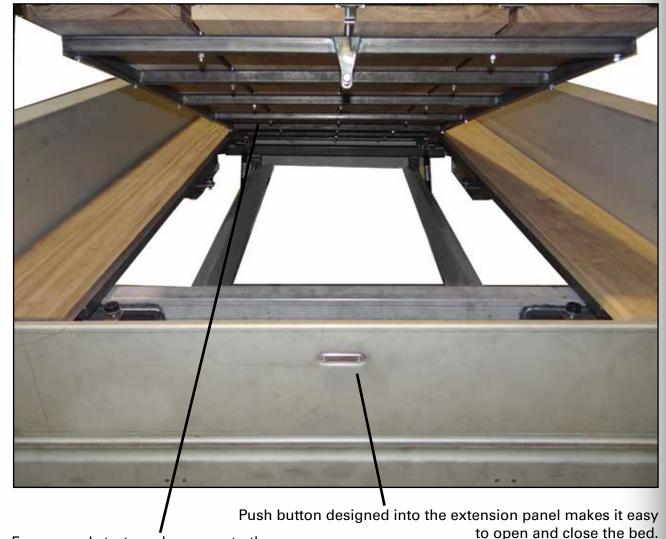

Frames and struts make access to the area below the floor safe and easy.

## MAR-K<sup>TM</sup> NEW PRO-TILT<sup>TM</sup> GM 55-87 SHORT BED FOR STEPSIDE OR FLEETSIDE

- Kit includes frames, struts, custom cross sills, hardware and extension panel with push button and latch.
- MAR-K<sup>™</sup> exclusive push button design allows the bed to TILT for access beneath the floor.
- No wiring necessary.
- Can be installed on a new MAR-K<sup>™</sup> bed kit with upgrades for a custom look.
- Designed by MAR-K<sup>™</sup> engineers to fit and work just right with your bed.
- Bed wood and strips sold separately.