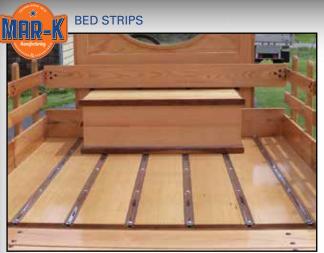

#### **BED STRIPS**

- Bed strips are formed metal strips bolted between the boards in the pickup bed floor.
- MAR-K<sup>™</sup> bed strips are roll formed in our manufacturing facility, and available in unpolished stainless and polished stainless for the "chrome" look or in steel which may be painted as original.
- Square holes are punched in the bed strips according to the original pattern.
- Dimensions are 1-1/2" wide, 18 gage, approximately .048" thickness.
- Made in Oklahoma City, USA.
- Bed strips may be ordered without holes or in any length for custom applications. Call for an estimate.
- Also available are bed strips with hidden fasteners.
  See pages 29-35 for Hidden Bolts bed strips in stainless, steel and aluminum and the "no bolts" bed wood.

Custom made polished stainless bed strips complete the look of Larry Schuknecht's 1923 Model T Ford truck.

Stainless Steel: Bed strips, angle strips, and stainless mouldings are made of type 430 bright stainless steel, selected because of its color. It is a magnetic grade of stainless formulated for automotive stainless steel trim. When it is polished and buffed, its bright color looks similar to chrome plating. Stainless hardware